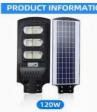

### **Solar Street Lights**

4 of 4

#### **Products Futures**

- > Auto On / Off Light Sensor
- > Radar / Motion Senser
- ➤ Battery Backup 15 H to 18 H
- > Easy Installation, No Wiring Required
- ➤ integrated Set with Led, Panel and battery
- > Day Light charging
- ➤ With Remote
- > IP 65 , Weather proof

**Products Material:** 

ABS Engineering Plastic + Polycrystalline Silicon Solar Panel

#### **Available Wattage**

40W, 80W, 120W, 160W