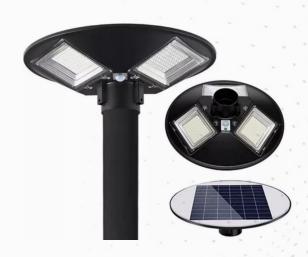

# Light Up Your Life



**Product Profile** 

**SHREE SALES CORPORATION** 



+91 89804 86967





# **Solar Lights**

### **Solar Street Lights**









4 of 4

#### **Products Futures**

- > Auto On / Off Light Sensor
- > Radar / Motion Senser
- ➤ Battery Backup 15 H to 18 H
- > Easy Installation, No Wiring Required
- ➤ integrated Set with Led, Panel and battery
- > Day Light charging
- ➤ With Remote
- > IP 65 , Weather proof

**Products Material:** 

ABS Engineering Plastic + Polycrystalline Silicon Solar Panel

#### **Available Wattage**

40W, 80W, 120W, 160W

### **Solar Flood Light**



#### **Available Wattage**

25/30W, 50/60W, 100W, 200W

#### **Products Futures**

- ➤ With remot
- > Inbuilt battery
- Separate panel > With cable

## Solar UFO Street Light



### **Available Wattage**

120W, 150W, 200W

### Solar Garden Light



#### **Products Futures**

- > Auto On / Off on Light Sensor
- > RGB Auto change colour
- > RGB Stable Colour
- With Fitting Attachment

# **LED Lights**

### LED Panel Light (Aluminium Body)



**Available Wattage** 4W/6W/12W/15W/18W/22W

### LED Surface Light (Aluminium Body)



**Available Wattage** 4W/9W/12W/15W/22W

#### **COB Spot Light** (Movable Type Round and Squire)



**Available Wattage** 4W/7W/12W/18W/30W

#### **LED Flood Light** (Heavy body - Back Chock)



**Available Wattage** 30W/50W/100W/150W/250W/400W

# LED Panel Light (PC Body, Driver Inbuilt, Syska Model)



**Available Wattage** 8W/12W/15W/18W/22W

### **LED Panel Light**



**Available Size** 2FT x 2FT/1FT x 4FT

### **LED Street Light**



**