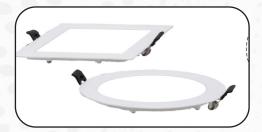

### LED Panel Light (Aluminium Body)

**Available Wattage** 4W/6W/12W/15W/18W/22W

### **LED Panel Light**

**Available Size** 2FT x 2FT/1FT x 4FT