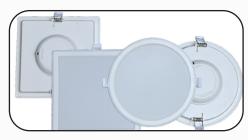

### LED Panel Light (Aluminium Body)

**Available Wattage** 4W/6W/12W/15W/18W/22W

# LED Panel Light (PC Body, Driver Inbuilt, Syska Model)

**Available Wattage** 8W/12W/15W/18W/22W