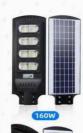

### **Solar Street Lights**

4 of 4

#### **Available Wattage**

40W, 80W, 120W, 160W