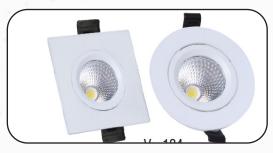

#### **COB Spot Light** (Movable Type Round and Squire)

**Available Wattage** 4W/7W/12W/18W/30W