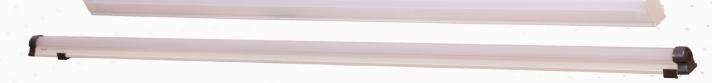

** 4W/6W/12W/15W/18W/22W

### LED Surface Light (Aluminium Body)



**Available Wattage** 4W/9W/12W/15W/22W

#### **COB Spot Light** (Movable Type Round and Squire)



**Available Wattage** 4W/7W/12W/18W/30W

#### **LED Flood Light** (Heavy body - Back Chock)



**Available Wattage** 30W/50W/100W/150W/250W/400W

# LED Panel Light (PC Body, Driver Inbuilt, Syska Model)



**Available Wattage** 8W/12W/15W/18W/22W

### **LED Panel Light**



**Available Size** 2FT x 2FT/1FT x 4FT

### **LED Street Light**



**Available Wattage** 18W/24/30W/36W/50W/100W/150W/200W

#### **LED Flood Light** (Slim body - Down Chock)





Available Wattage 30W/50W/100W/150W/200W

# **LED Lights**

# **LED Hy-bay Light**









Available Wattage

50W, 100W, 150W, 200W, 250W, 300W

# **LED Tube Light / Batten**



**Available Wattage** 5W, 10W, 15W, 36W

# **LED Bulb**



Available Wattage 3W, 5W, 7W, 9W,12W, 20W