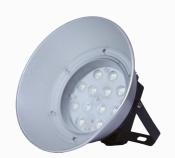

Attachment

# **LED Lights**

### LED Panel Light (Aluminium Body)



**Available Wattage** 4W/6W/12W/15W/18W/22W

### LED Surface Light (Aluminium Body)



**Available Wattage** 4W/9W/12W/15W/22W

#### **COB Spot Light** (Movable Type Round and Squire)



**Available Wattage** 4W/7W/12W/18W/30W

#### **LED Flood Light** (Heavy body - Back Chock)



**Available Wattage** 30W/50W/100W/150W/250W/400W

# LED Panel Light (PC Body, Driver Inbuilt, Syska Model)



**Available Wattage** 8W/12W/15W/18W/22W

### **LED Panel Light**



**Available Size** 2FT x 2FT/1FT x 4FT

### **LED Street Light**



**Available Wattage** 18W/24/30W/36W/50W/100W/150W/200W

#### **LED Flood Light** (Slim body - Down Chock)





Available Wattage 30W/50W/100W/150W/200W

# **LED Lights**

# **LED Hy-bay Light**









Available Wattage

50W, 100W, 150W, 200W, 250W, 300W

# **LED Tube Light / Batten**



**Available Wattage** 5W, 10W, 15W, 36W

# **LED Bulb**



Available Wattage 3W, 5W, 7W, 9W,12W, 20W