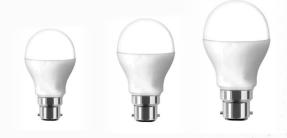

Body)



**Available Wattage** 4W/9W/12W/15W/22W

#### **COB Spot Light** (Movable Type Round and Squire)



**Available Wattage** 4W/7W/12W/18W/30W

#### **LED Flood Light** (Heavy body - Back Chock)



**Available Wattage** 30W/50W/100W/150W/250W/400W

# LED Panel Light (PC Body, Driver Inbuilt, Syska Model)



**Available Wattage** 8W/12W/15W/18W/22W

### **LED Panel Light**



**Available Size** 2FT x 2FT/1FT x 4FT

### **LED Street Light**



**Available Wattage** 18W/24/30W/36W/50W/100W/150W/200W

#### **LED Flood Light** (Slim body - Down Chock)





Available Wattage 30W/50W/100W/150W/200W

# **LED Lights**

# **LED Hy-bay Light**









Available Wattage

50W, 100W, 150W, 200W, 250W, 300W

# **LED Tube Light / Batten**



**Available Wattage** 5W, 10W, 15W, 36W

# **LED Bulb**



Available Wattage 3W, 5W, 7W, 9W,12W, 20W