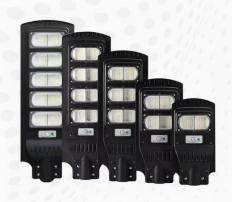

### **Solar Street Lights**

4 of 4

#### **Available Wattage**

40W, 80W, 120W, 160W