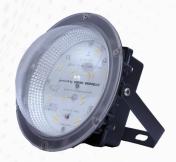

g Attachment

# **LED Lights**

### LED Panel Light (Aluminium Body)



**Available Wattage** 4W/6W/12W/15W/18W/22W

### LED Surface Light (Aluminium Body)



**Available Wattage** 4W/9W/12W/15W/22W

#### **COB Spot Light** (Movable Type Round and Squire)



**Available Wattage** 4W/7W/12W/18W/30W

#### **LED Flood Light** (Heavy body - Back Chock)



**Available Wattage** 30W/50W/100W/150W/250W/400W

# LED Panel Light (PC Body, Driver Inbuilt, Syska Model)



**Available Wattage** 8W/12W/15W/18W/22W

### **LED Panel Light**



**Available Size** 2FT x 2FT/1FT x 4FT

### **LED Street Light**



**Available Wattage** 18W/24/30W/36W/50W/100W/150W/200W

#### **LED Flood Light** (Slim body - Down Chock)





Available Wattage 30W/50W/100W/150W/200W

# **LED Lights**

# **LED Hy-bay Light**









Available Wattage

50W, 100W, 150W, 200W, 250W, 300W

# **LED Tube Light / Batten**



**Available Wattage** 5W, 10W, 15W, 36W

# **LED Bulb**



Available Wattage 3W, 5W, 7W, 9W,12W, 20W