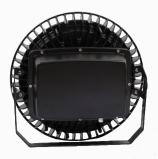

tachment

# **LED Lights**

### LED Panel Light (Aluminium Body)



**Available Wattage** 4W/6W/12W/15W/18W/22W

### LED Surface Light (Aluminium Body)



**Available Wattage** 4W/9W/12W/15W/22W

#### **COB Spot Light** (Movable Type Round and Squire)



**Available Wattage** 4W/7W/12W/18W/30W

#### **LED Flood Light** (Heavy body - Back Chock)



**Available Wattage** 30W/50W/100W/150W/250W/400W

# LED Panel Light (PC Body, Driver Inbuilt, Syska Model)



**Available Wattage** 8W/12W/15W/18W/22W

### **LED Panel Light**



**Available Size** 2FT x 2FT/1FT x 4FT

### **LED Street Light**



**Available Wattage** 18W/24/30W/36W/50W/100W/150W/200W

#### **LED Flood Light** (Slim body - Down Chock)





Available Wattage 30W/50W/100W/150W/200W

# **LED Lights**

# **LED Hy-bay Light**









Available Wattage

50W, 100W, 150W, 200W, 250W, 300W

# **LED Tube Light / Batten**



**Available Wattage** 5W, 10W, 15W, 36W

# **LED Bulb**



Available Wattage 3W, 5W, 7W, 9W,12W, 20W