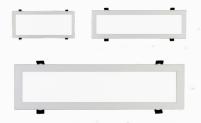

built battery
- Separate panel > With cable

## Solar UFO Street Light



### **Available Wattage**

120W, 150W, 200W

### Solar Garden Light



#### **Products Futures**

- > Auto On / Off on Light Sensor
- > RGB Auto change colour
- > RGB Stable Colour
- With Fitting Attachment

# **LED Lights**

### LED Panel Light (Aluminium Body)



**Available Wattage** 4W/6W/12W/15W/18W/22W

### LED Surface Light (Aluminium Body)



**Available Wattage** 4W/9W/12W/15W/22W

#### **COB Spot Light** (Movable Type Round and Squire)



**Available Wattage** 4W/7W/12W/18W/30W

#### **LED Flood Light** (Heavy body - Back Chock)



**Available Wattage** 30W/50W/100W/150W/250W/400W

# LED Panel Light (PC Body, Driver Inbuilt, Syska Model)



**Available Wattage** 8W/12W/15W/18W/22W

### **LED Panel Light**



**Available Size** 2FT x 2FT/1FT x 4FT

### **LED Street Light**



**Available Wattage** 18W/24/30W/36W/50W/100W/150W/200W

#### **LED Flood Light** (Slim body - Down Chock)





Available Wattage 30W/50W/100W/150W/200W

# **LED Lights**

# **LED Hy-bay Light**









Available Wattage

50W, 100W, 150W, 200W, 250W, 300W

# **LED Tube Light / Batten**



**Available Wattage** 5W, 10W, 15W, 36W

# **LED Bulb**



Available Wattage 3W, 5W, 7W, 9W,12W, 20W