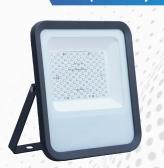

#### **LED Flood Light** (Heavy body - Back Chock)

**Available Wattage** 30W/50W/100W/150W/250W/400W

#### **LED Flood Light** (Slim body - Down Chock)

Available Wattage 30W/50W/100W/150W/200W