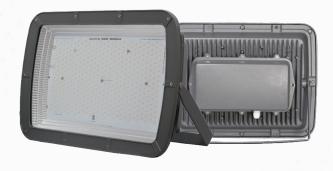

#### **LED Flood Light** (Heavy body - Back Chock)

**Available Wattage** 30W/50W/100W/150W/250W/400W

#### **LED Flood Light** (Slim body - Down Chock)

Available Wattage 30W/50W/100W/150W/200W