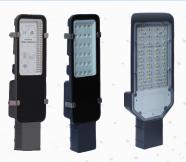

### **LED Street Light**

**Available Wattage** 18W/24/30W/36W/50W/100W/150W/200W