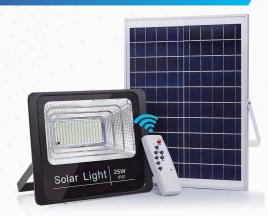

### **Solar Flood Light**

#### **Available Wattage**

25/30W, 50/60W, 100W, 200W

#### **Products Futures**

- ➤ With remot
- > Inbuilt battery
- Separate panel > With cable