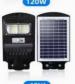

### **Solar Street Lights**

4 of 4

#### **Products Futures**

- > Auto On / Off Light Sensor
- > Radar / Motion Senser
- ➤ Battery Backup 15 H to 18 H
- > Easy Installation, No Wiring Required
- ➤ integrated Set with Led, Panel and battery
- > Day Light charging
- ➤ With Remote
- > IP 65 , Weather proof

**Products Material:** 

ABS Engineering Plastic + Polycrystalline Silicon Solar Panel

#### **Available Wattage**

40W, 80W, 120W, 160W