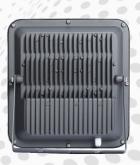

#### **LED Flood Light** (Heavy body - Back Chock)

**Available Wattage** 30W/50W/100W/150W/250W/400W

#### **LED Flood Light** (Slim body - Down Chock)

Available Wattage 30W/50W/100W/150W/200W