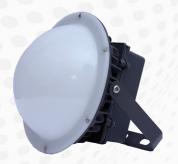

ing Attachment

# **LED Lights**

### LED Panel Light (Aluminium Body)



**Available Wattage** 4W/6W/12W/15W/18W/22W

### LED Surface Light (Aluminium Body)



**Available Wattage** 4W/9W/12W/15W/22W

#### **COB Spot Light** (Movable Type Round and Squire)



**Available Wattage** 4W/7W/12W/18W/30W

#### **LED Flood Light** (Heavy body - Back Chock)



**Available Wattage** 30W/50W/100W/150W/250W/400W

# LED Panel Light (PC Body, Driver Inbuilt, Syska Model)



**Available Wattage** 8W/12W/15W/18W/22W

### **LED Panel Light**



**Available Size** 2FT x 2FT/1FT x 4FT

### **LED Street Light**



**Available Wattage** 18W/24/30W/36W/50W/100W/150W/200W

#### **LED Flood Light** (Slim body - Down Chock)





Available Wattage 30W/50W/100W/150W/200W

# **LED Lights**

# **LED Hy-bay Light**









Available Wattage

50W, 100W, 150W, 200W, 250W, 300W

# **LED Tube Light / Batten**



**Available Wattage** 5W, 10W, 15W, 36W

# **LED Bulb**



Available Wattage 3W, 5W, 7W, 9W,12W, 20W